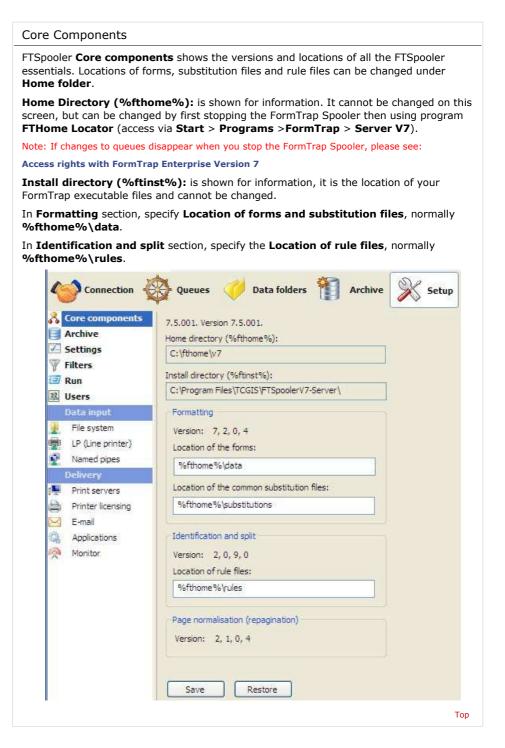

# **Enterprise Manual V7.5**

Connection | Queues | Data Folders | Archive | **Setup** | Submit Associated Files | Other Add-ons | Related Batch Processes | Special Forms

## Setup

- Core Components
- Archive
- Settings
- Filters
- Run
- Users

#### **Data Input**

- File System
- ▶ LP (Line Printer)
- Named Pipes

## **Delivery**

- Print Servers
- Printer Licensing
- Email
- Application
- Delivery Monitor

## **Troubleshooting**

Login Credentials



Disclaimer | Home | About Us | News | Products | Customers | Free Trial | Contact Us | Success Stories

Copyright 1995-2011 TCG Information Systems Pty. Ltd. All rights reserved.

1 of 1 15/09/2011 11:02 AM