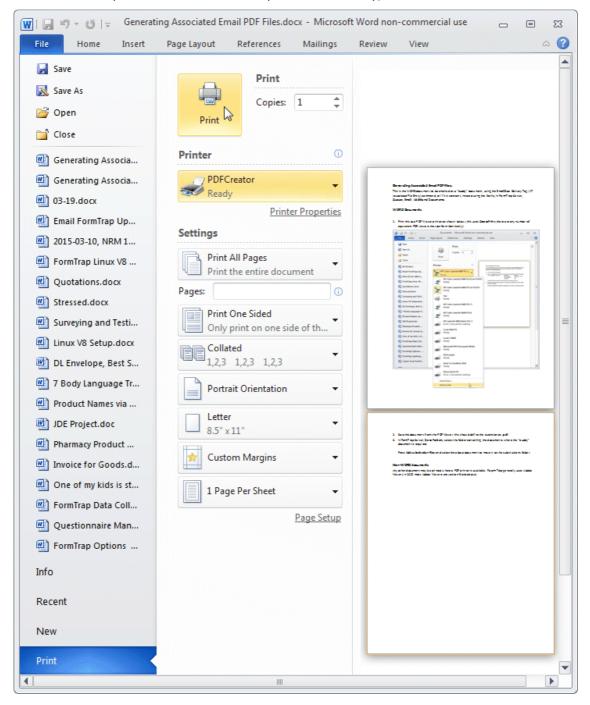

## **WORD Documents**

1. Print this to a PDF Viewer printer as shown below (this uses **PDFCreator**, however there are any number of equivalent PDF viewers that perform identically):

- 2. Save the document from the PDF Viewer, with default extension .pdf.
- 3. In FormTrap Server, **Data Folders**, press **Add substitution files** and select the above document(s) to move tem to the substitutions.