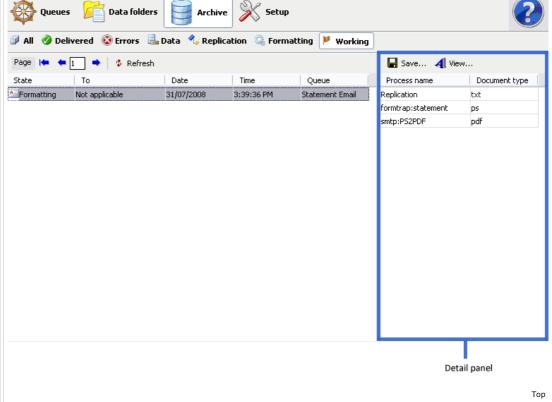

## Submit | Associated Files | Other Add-ons | Version Upgrade Using the Archive 📜 PDF version Job Archive Archive Guideline FTSpooler keeps all the job processing and delivery information in one job archive, and provides different views, i.e. All, Delivered, Delivered Errors, Data, Replication, Formatting, and Working. Errors Archive shows three panels: main panel and detail panels. Data Replication More information on Archive Database Formatting View Working Records Managing Records Select the Working button under Archive from the top navigation bar. This view does not have the searching and filtering panel. Search and Filter This view is used for problem diagnosis, specifically "stuck" jobs as most jobs are transient and disappear very quickly. Error Messages In the main panel, FTSpooler shows the following for each job: • Status - job status • Date/ Time - of submission Queue - the queue the data was processed in • To - form(s) used in the processing the document Between submission and delivery of the formatted document may be several steps such as input filtering, identification and routing an/or splitting, repagination and print formatting. Each step is shown in the detail panel located at the right side effectively showing the history of each job in most recent (top) to oldest (bottom) order. You can select multiple records and save their documents. You can view a document in the appropriate viewer. • Process Name - shows the name of the process used to modify or format the document. Some processes show additional information after a colon sign ":". For instance, the print-formatting process "formtrap" is followed with the name of the form; delivery engine "smtp", is followed with the document filter name. • Document Type - the file type that is produced by the process. "txt" is raw data, "pcl" or "pclxl" or "ps" are formatted and print ready documents. More information on Exporting Files Data folders 🤣 Delivered 🔞 Errors 💄 Data 🔧 Replication 😘 Formatting 🚩 Working