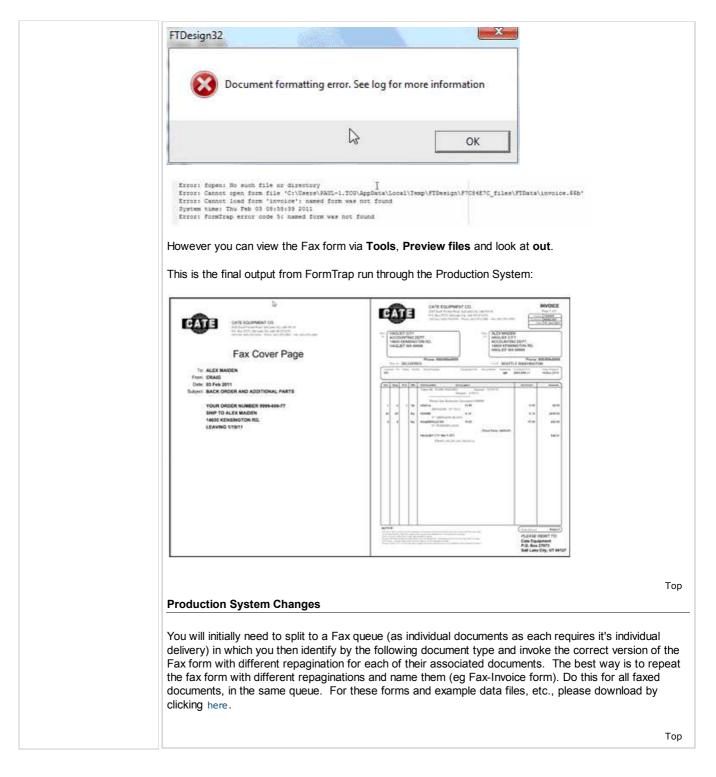

## Start | Queues | Data Folders Archive | Setup | Submit | Associated Files Other Add-ons | Version Upgrade | Special Forms

| Special Forms<br>CSV Output File<br>QAD Forms in Chinese | Overview and Objectives                                                                                                                                                                                                                                                                                                                        |                                    |
|----------------------------------------------------------|------------------------------------------------------------------------------------------------------------------------------------------------------------------------------------------------------------------------------------------------------------------------------------------------------------------------------------------------|------------------------------------|
| QAD Forms in Chinese                                     | Overview and Objectives                                                                                                                                                                                                                                                                                                                        |                                    |
| -                                                        |                                                                                                                                                                                                                                                                                                                                                |                                    |
|                                                          |                                                                                                                                                                                                                                                                                                                                                |                                    |
| Multi-Page Forms                                         | Most Unix ERP systems have methods to present faxes as the normal document<br>page. In the NDS ERP system, this appears as shown below (Invoice with prece                                                                                                                                                                                     |                                    |
| Personal Emails                                          | page. In the NDS LIVE system, this appears as shown below (involce with prece                                                                                                                                                                                                                                                                  |                                    |
| Poster Printing                                          | 001 Company Name                                                                                                                                                                                                                                                                                                                               |                                    |
| Contracts and Other                                      | To : ALEX MAIDEN                                                                                                                                                                                                                                                                                                                               |                                    |
| Documents                                                | TO : ALCA MALDEN<br>>From : CRAIG<br>FAX # : 888/88-8888                                                                                                                                                                                                                                                                                       |                                    |
| Quantity Masking                                         | Subject : BACK ORDER AND ADDITIONAL PARTS<br>YOUR ORDER NUMBER 9999-888-77                                                                                                                                                                                                                                                                     |                                    |
| Salutation Masking                                       | SHIF TO ALEX MAIDEN<br>14555 RENSINGTON RD.                                                                                                                                                                                                                                                                                                    |                                    |
| Widow/Orphan Size                                        | LEAVING 1/19/11                                                                                                                                                                                                                                                                                                                                |                                    |
| Writing Letters                                          | Company Name                                                                                                                                                                                                                                                                                                                                   |                                    |
| Fax from your ERP System                                 | (new page here)<br>Customer INVOICE Invoice Pg<br>HAZL001 CSSSSS 1                                                                                                                                                                                                                                                                             |                                    |
|                                                          | 1/19/11                                                                                                                                                                                                                                                                                                                                        |                                    |
|                                                          | Sold To Ship To   HAGLIEF CITY ALEX MAIDEN   ACCOUNTING DEFT. HAGLIEF CITY   14655 KENSINGTON RD. ACCOUNTING DEPT.   HAGLIEF WA 95999 14655 KENSINGTON RD.   HAGLIEF WA 95999 HAGLIEF WA 95999                                                                                                                                                 |                                    |
|                                                          | 888/888-9999 888/888-8888<br>Ship Via DELIVERED FOB SEATTLE WASHINGTON<br>                                                                                                                                                                                                                                                                     |                                    |
|                                                          | Ordr Ship B/O Description List Each Amount                                                                                                                                                                                                                                                                                                     |                                    |
|                                                          | Taken By MARK PADURIS Opened 12/14/10<br>Shipped 1/19/11                                                                                                                                                                                                                                                                                       |                                    |
|                                                          | Please See Backorder Document C99999                                                                                                                                                                                                                                                                                                           |                                    |
|                                                          | 1 0 1 TE 89891A 78.48 .00 .00<br>REDUCER - 8"" TO 4                                                                                                                                                                                                                                                                                            |                                    |
|                                                          | 50 50 KK 89988B 8.76 8.76 438.00<br>4"" ABRASIGN BLOCK<br>4 4 KA RONDERLOCK 15.00 15.00 60.00<br>4"" FONDER LOCK                                                                                                                                                                                                                               |                                    |
|                                                          | TOTAL PARTS 498.00                                                                                                                                                                                                                                                                                                                             |                                    |
|                                                          | HAGLIEF CTY WA 9.256 46.07                                                                                                                                                                                                                                                                                                                     |                                    |
|                                                          | THANK YOU FOR YOUR BUSINESS >                                                                                                                                                                                                                                                                                                                  |                                    |
|                                                          |                                                                                                                                                                                                                                                                                                                                                |                                    |
|                                                          | From this output we require the normal invoice but with it's preceding cover sheet<br>conversion to TIFF format and faxing. For this case, we'll create a Cover Sheet<br>substitutions operating in exactly the same way, based on the Location. This is h<br>identifying the points at which changes are required to your FormTrap processing | Form, with company now it is done, |
|                                                          | New Fax Cover Sheet Form                                                                                                                                                                                                                                                                                                                       | Тор                                |
|                                                          | This form is a simple one, comprising Base Page fields only, with the "WK2Fax" direct the output fax. This is how it's defined (see later for the print version).                                                                                                                                                                              | associated File line to            |
|                                                          |                                                                                                                                                                                                                                                                                                                                                |                                    |