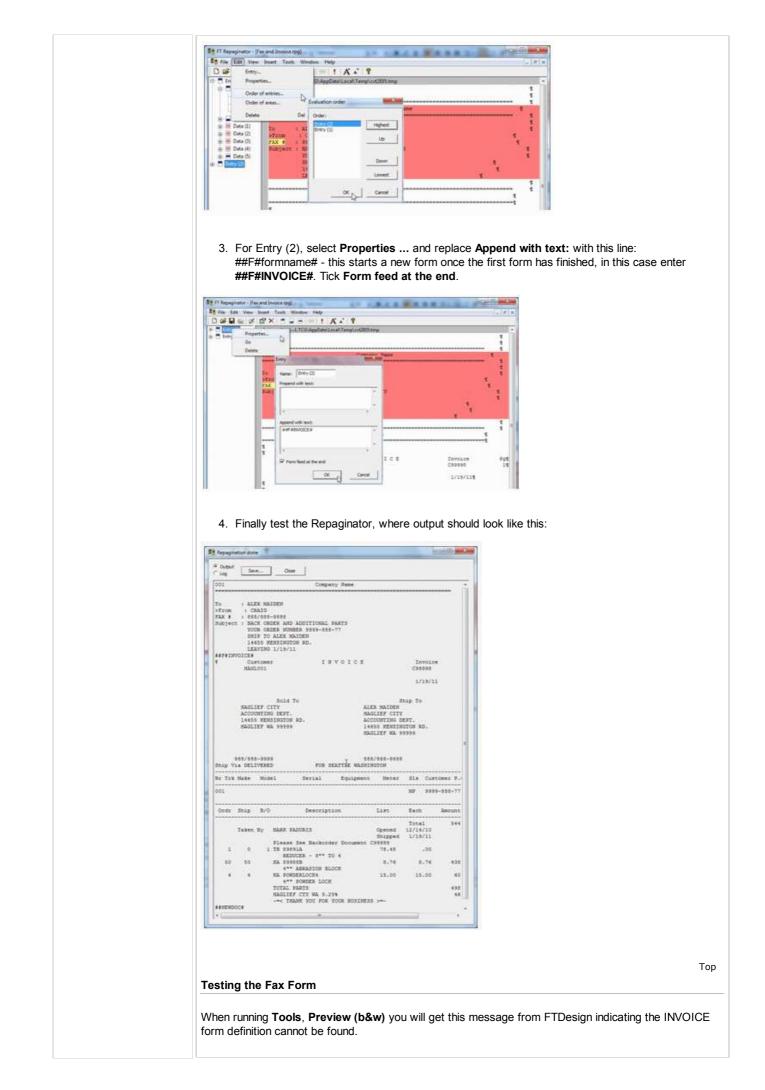

## Start | Queues | Data Folders Archive | Setup | Submit | Associated Files Other Add-ons | Version Upgrade | Special Forms

| Special Forms<br>CSV Output File<br>QAD Forms in Chinese | Overview and Objectives                                                                                                                                                                                                                                                                                                                        |                                    |
|----------------------------------------------------------|------------------------------------------------------------------------------------------------------------------------------------------------------------------------------------------------------------------------------------------------------------------------------------------------------------------------------------------------|------------------------------------|
| QAD Forms in Chinese                                     | Overview and Objectives                                                                                                                                                                                                                                                                                                                        |                                    |
| -                                                        |                                                                                                                                                                                                                                                                                                                                                |                                    |
|                                                          |                                                                                                                                                                                                                                                                                                                                                |                                    |
| Multi-Page Forms                                         | Most Unix ERP systems have methods to present faxes as the normal document<br>page. In the NDS ERP system, this appears as shown below (Invoice with prece                                                                                                                                                                                     |                                    |
| Personal Emails                                          | page. In the NDS LIVE system, this appears as shown below (involce with prece                                                                                                                                                                                                                                                                  |                                    |
| Poster Printing                                          | 001 Company Name                                                                                                                                                                                                                                                                                                                               |                                    |
| Contracts and Other                                      | To : ALEX MAIDEN                                                                                                                                                                                                                                                                                                                               |                                    |
| Documents                                                | TO : ALCA MALDEN<br>>From : CRAIG<br>FAX # : 888/88-8888                                                                                                                                                                                                                                                                                       |                                    |
| Quantity Masking                                         | Subject : BACK ORDER AND ADDITIONAL PARTS<br>YOUR ORDER NUMBER 9999-888-77                                                                                                                                                                                                                                                                     |                                    |
| Salutation Masking                                       | SHIF TO ALEX MAIDEN<br>14555 RENSINGTON RD.                                                                                                                                                                                                                                                                                                    |                                    |
| Widow/Orphan Size                                        | LEAVING 1/19/11                                                                                                                                                                                                                                                                                                                                |                                    |
| Writing Letters                                          | Company Name                                                                                                                                                                                                                                                                                                                                   |                                    |
| Fax from your ERP System                                 | (new page here)<br>Customer INVOICE Invoice Pg<br>HAZL001 CSSSSS 1                                                                                                                                                                                                                                                                             |                                    |
|                                                          | 1/19/11                                                                                                                                                                                                                                                                                                                                        |                                    |
|                                                          | Sold To Ship To   HAGLIEF CITY ALEX MAIDEN   ACCOUNTING DEFT. HAGLIEF CITY   14655 KENSINGTON RD. ACCOUNTING DEPT.   HAGLIEF WA 95999 14655 KENSINGTON RD.   HAGLIEF WA 95999 HAGLIEF WA 95999                                                                                                                                                 |                                    |
|                                                          | 888/888-9999 888/888-8888<br>Ship Via DELIVERED FOB SEATTLE WASHINGTON<br>                                                                                                                                                                                                                                                                     |                                    |
|                                                          | Ordr Ship B/O Description List Each Amount                                                                                                                                                                                                                                                                                                     |                                    |
|                                                          | Taken By MARK PADURIS Opened 12/14/10<br>Shipped 1/19/11                                                                                                                                                                                                                                                                                       |                                    |
|                                                          | Please See Backorder Document C99999                                                                                                                                                                                                                                                                                                           |                                    |
|                                                          | 1 0 1 TE 89891A 78.48 .00 .00<br>REDUCER - 8"" TO 4                                                                                                                                                                                                                                                                                            |                                    |
|                                                          | 50 50 KK 89988B 8.76 8.76 438.00<br>4"" ABRASIGN BLOCK<br>4 4 KA RONDERLOCK 15.00 15.00 60.00<br>4"" FONDER LOCK                                                                                                                                                                                                                               |                                    |
|                                                          | TOTAL PARTS 498.00                                                                                                                                                                                                                                                                                                                             |                                    |
|                                                          | HAGLIEF CTY WA 9.256 46.07                                                                                                                                                                                                                                                                                                                     |                                    |
|                                                          | THANK YOU FOR YOUR BUSINESS >                                                                                                                                                                                                                                                                                                                  |                                    |
|                                                          |                                                                                                                                                                                                                                                                                                                                                |                                    |
|                                                          | From this output we require the normal invoice but with it's preceding cover sheet<br>conversion to TIFF format and faxing. For this case, we'll create a Cover Sheet<br>substitutions operating in exactly the same way, based on the Location. This is h<br>identifying the points at which changes are required to your FormTrap processing | Form, with company now it is done, |
|                                                          | New Fax Cover Sheet Form                                                                                                                                                                                                                                                                                                                       | Тор                                |
|                                                          | This form is a simple one, comprising Base Page fields only, with the "WK2Fax" direct the output fax. This is how it's defined (see later for the print version).                                                                                                                                                                              | associated File line to            |
|                                                          |                                                                                                                                                                                                                                                                                                                                                |                                    |