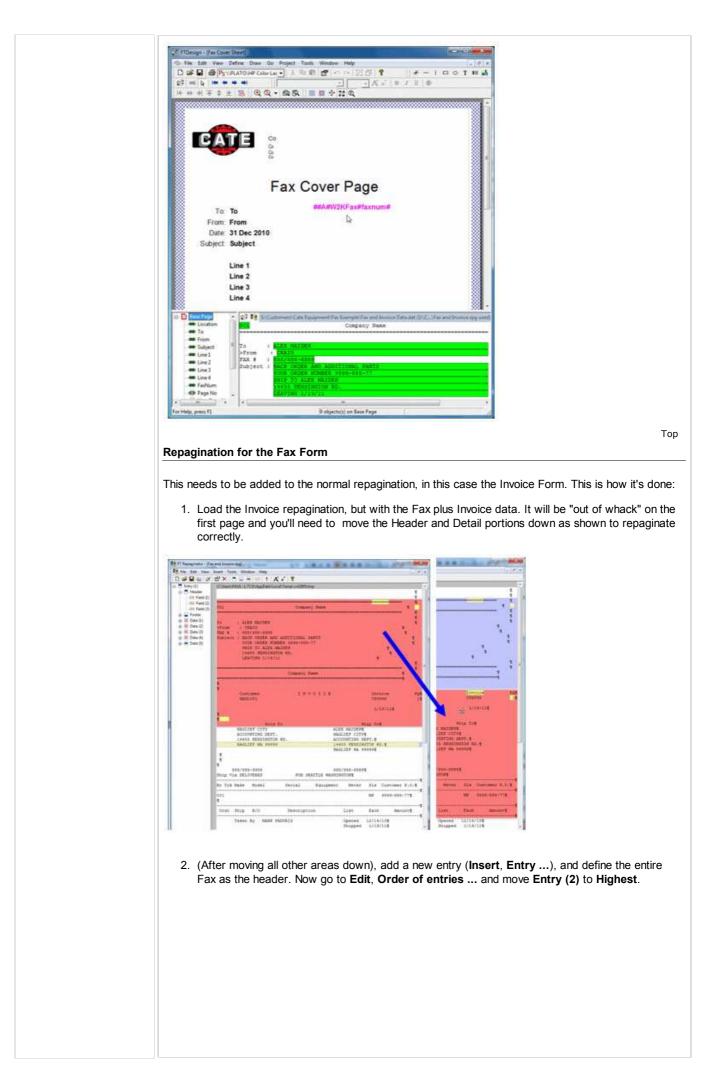

## Start | Queues | Data Folders Archive | Setup | Submit | Associated Files Other Add-ons | Version Upgrade | Special Forms

| Special Forms<br>CSV Output File<br>QAD Forms in Chinese | Overview and Objectives                                                                                                                                                                                                                                                                                                                        |                                    |
|----------------------------------------------------------|------------------------------------------------------------------------------------------------------------------------------------------------------------------------------------------------------------------------------------------------------------------------------------------------------------------------------------------------|------------------------------------|
| QAD Forms in Chinese                                     | Overview and Objectives                                                                                                                                                                                                                                                                                                                        |                                    |
| -                                                        |                                                                                                                                                                                                                                                                                                                                                |                                    |
|                                                          |                                                                                                                                                                                                                                                                                                                                                |                                    |
| Multi-Page Forms                                         | Most Unix ERP systems have methods to present faxes as the normal document<br>page. In the NDS ERP system, this appears as shown below (Invoice with prece                                                                                                                                                                                     |                                    |
| Personal Emails                                          | page. In the NDS LIVE system, this appears as shown below (involce with prece                                                                                                                                                                                                                                                                  |                                    |
| Poster Printing                                          | 001 Company Name                                                                                                                                                                                                                                                                                                                               |                                    |
| Contracts and Other                                      | To : ALEX MAIDEN                                                                                                                                                                                                                                                                                                                               |                                    |
| Documents                                                | TO : ALCA MALDEN<br>>From : CRAIG<br>FAX # : 888/88-8888                                                                                                                                                                                                                                                                                       |                                    |
| Quantity Masking                                         | Subject : BACK ORDER AND ADDITIONAL PARTS<br>YOUR ORDER NUMBER 9999-888-77                                                                                                                                                                                                                                                                     |                                    |
| Salutation Masking                                       | SHIF TO ALEX MAIDEN<br>14555 RENSINGTON RD.                                                                                                                                                                                                                                                                                                    |                                    |
| Widow/Orphan Size                                        | LEAVING 1/19/11                                                                                                                                                                                                                                                                                                                                |                                    |
| Writing Letters                                          | Company Name                                                                                                                                                                                                                                                                                                                                   |                                    |
| Fax from your ERP System                                 | (new page here)<br>Customer INVOICE Invoice Pg<br>HAZL001 CSSSSS 1                                                                                                                                                                                                                                                                             |                                    |
|                                                          | 1/19/11                                                                                                                                                                                                                                                                                                                                        |                                    |
|                                                          | Sold To Ship To   HAGLIEF CITY ALEX MAIDEN   ACCOUNTING DEFT. HAGLIEF CITY   14655 KENSINGTON RD. ACCOUNTING DEPT.   HAGLIEF WA 95999 14655 KENSINGTON RD.   HAGLIEF WA 95999 HAGLIEF WA 95999                                                                                                                                                 |                                    |
|                                                          | 888/888-9999 888/888-8888<br>Ship Via DELIVERED FOB SEATTLE WASHINGTON<br>                                                                                                                                                                                                                                                                     |                                    |
|                                                          | Ordr Ship B/O Description List Each Amount                                                                                                                                                                                                                                                                                                     |                                    |
|                                                          | Taken By MARK PADURIS Opened 12/14/10<br>Shipped 1/19/11                                                                                                                                                                                                                                                                                       |                                    |
|                                                          | Please See Backorder Document C99999                                                                                                                                                                                                                                                                                                           |                                    |
|                                                          | 1 0 1 TE 89891A 78.48 .00 .00<br>REDUCER - 8"" TO 4                                                                                                                                                                                                                                                                                            |                                    |
|                                                          | 50 50 KK 89988B 8.76 8.76 438.00<br>4"" ABRASIGN BLOCK<br>4 4 KA RONDERLOCK 15.00 15.00 60.00<br>4"" FONDER LOCK                                                                                                                                                                                                                               |                                    |
|                                                          | TOTAL PARTS 498.00                                                                                                                                                                                                                                                                                                                             |                                    |
|                                                          | HAGLIEF CTY WA 9.256 46.07                                                                                                                                                                                                                                                                                                                     |                                    |
|                                                          | THANK YOU FOR YOUR BUSINESS >                                                                                                                                                                                                                                                                                                                  |                                    |
|                                                          |                                                                                                                                                                                                                                                                                                                                                |                                    |
|                                                          | From this output we require the normal invoice but with it's preceding cover sheet<br>conversion to TIFF format and faxing. For this case, we'll create a Cover Sheet<br>substitutions operating in exactly the same way, based on the Location. This is h<br>identifying the points at which changes are required to your FormTrap processing | Form, with company now it is done, |
|                                                          | New Fax Cover Sheet Form                                                                                                                                                                                                                                                                                                                       | Тор                                |
|                                                          | This form is a simple one, comprising Base Page fields only, with the "WK2Fax" direct the output fax. This is how it's defined (see later for the print version).                                                                                                                                                                              | associated File line to            |
|                                                          |                                                                                                                                                                                                                                                                                                                                                |                                    |