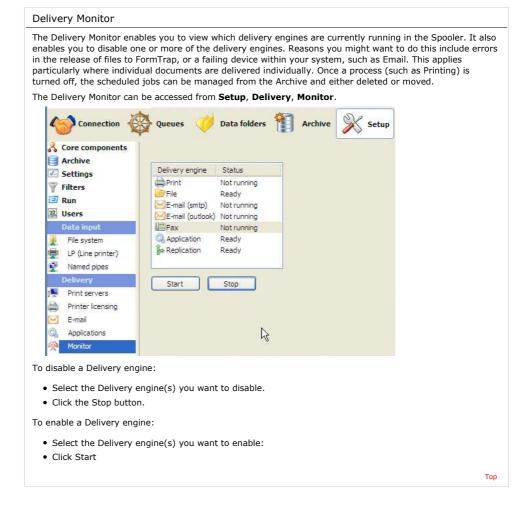

# PDF version

#### SBE Manual V7.5

Start | Queues | Data Folders | Archive | **Setup** | Submit Associated Files | Other Add-ons | Related Batch Processes | Special Forms

FTDesign Manual V7.2

I'm Stuck!

### Setup

- Core Components
- Archive
- Settings
- Filters
- Run

## Data Input

- File System
- LP (Line Printer)
- Named Pipes

#### Delivery

- Print Servers
- Printer Licensing
- Email
- Application
- Delivery Monitor



Disclaimer | Home | About Us | News | Products | Customers | Free Trial | Contact Us | Success Stories

Copyright 1995-2011 TCG Information Systems Pty. Ltd. All rights reserved.

1 of 1 7/09/2011 1:05 PM