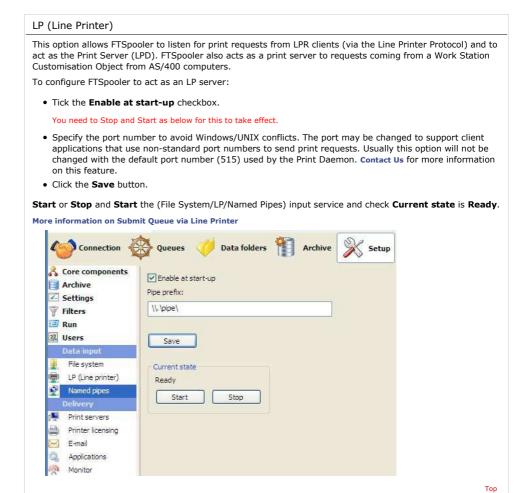

## **SBE Manual V7.5**

Start | Queues | Data Folders | Archive | **Setup** | Submit Associated Files | Other Add-ons | Related Batch Processes | Special Forms

FTDesign Manual V7.2

I'm Stuck!

## Setup

- Core Components
- Archive
- Settings
- ▶ Filters
- Run

## **Data Input**

- File System
- LP (Line Printer)
- Named Pipes

## Delivery

- Print Servers
- Printer Licensing
- Email
- Application
- Delivery Monitor



Disclaimer | Home | About Us | News | Products | Customers | Free Trial | Contact Us | Success Stories

Copyright 1995-2011 TCG Information Systems Pty. Ltd. All rights reserved.

1 of 1 7/09/2011 1:04 PM